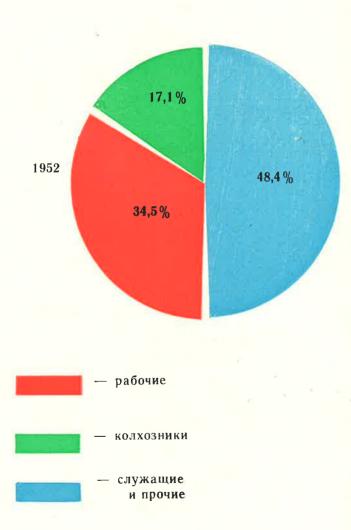

3494, в 1943 г.— 8058. Всего с июля 1941 г. по май 1945 г. в кандидаты и члены партии было принято 37 283 человека<sup>1</sup>.

ХХ съезд КПСС (1956 г.) обязал партийные организации усилить заботу об индивидуальном отборе в партию передовых людей, прежде всего из числа рабочих и колхозников<sup>2</sup>. Пермская областная организация улучшила качественный состав принятых, о чем свидетельствуют цифры. За 5 лет (1952-1956 гг.) в партию вступило: рабочих - 3993, колхозников — 1621; за последующие 5 лет соответственно 11 420 и 3516. Удельный вес рабочих и колхозников в общем числе коммунистов увеличился с 41,4 процента в 1952 г. до 72,3 процента в 1961 г.